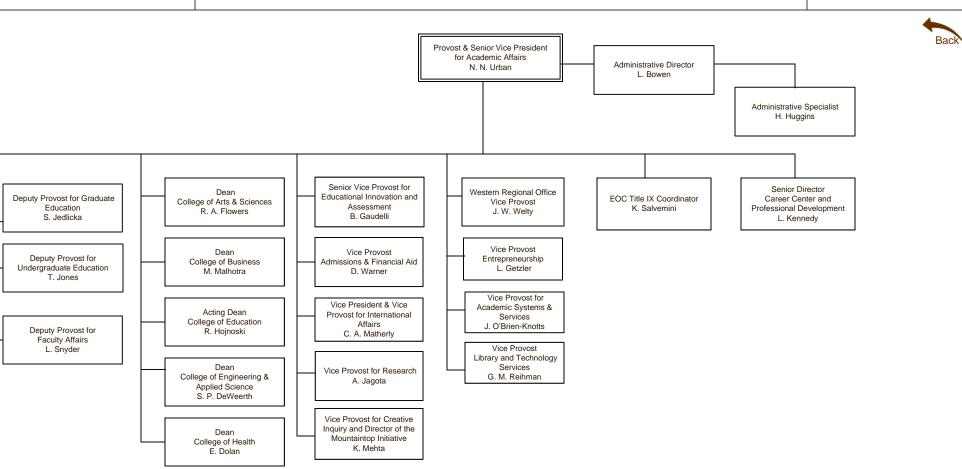

#### Provost & Senior VP of Academic Affairs

Indicates dual reporting line

Indicates direct report

Last Update: