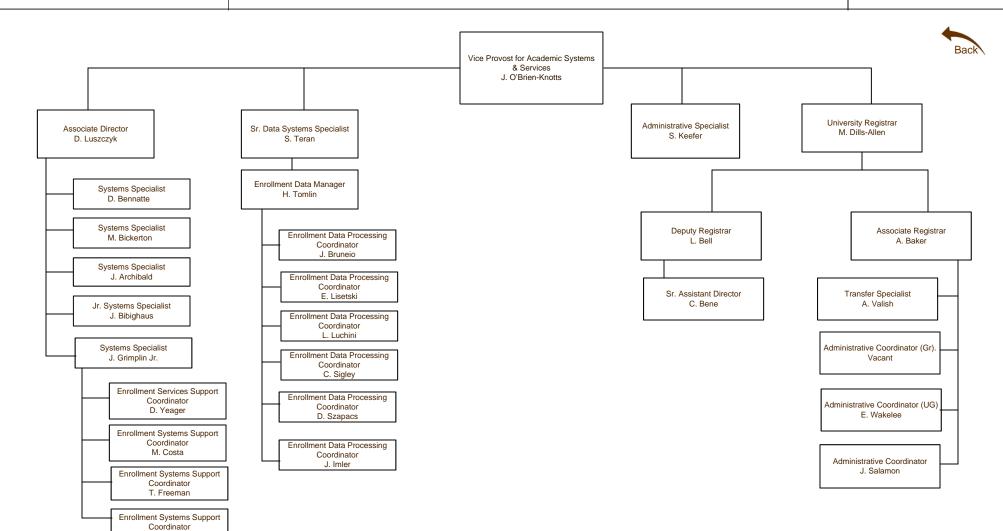

#### **Communications and Public Affairs**

September 30, 2024

Indicates dual reporting line with another stem

Indicates direct report

.....

Academic Systems & Services

Last Update:

September 23, 2024

Indicates direct report

H. Wegryzn

Last Update: