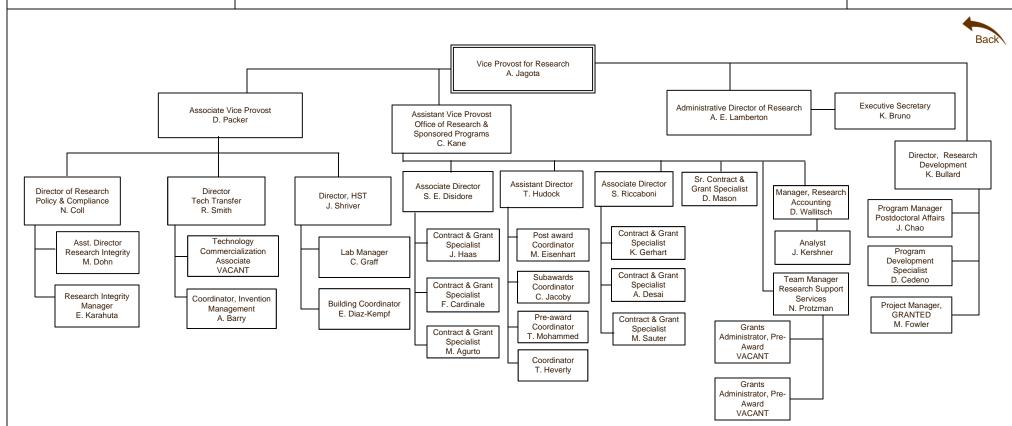

#### Office of the Vice Provost for Research

October 22, 2024

Indicates direct report

Last Update: