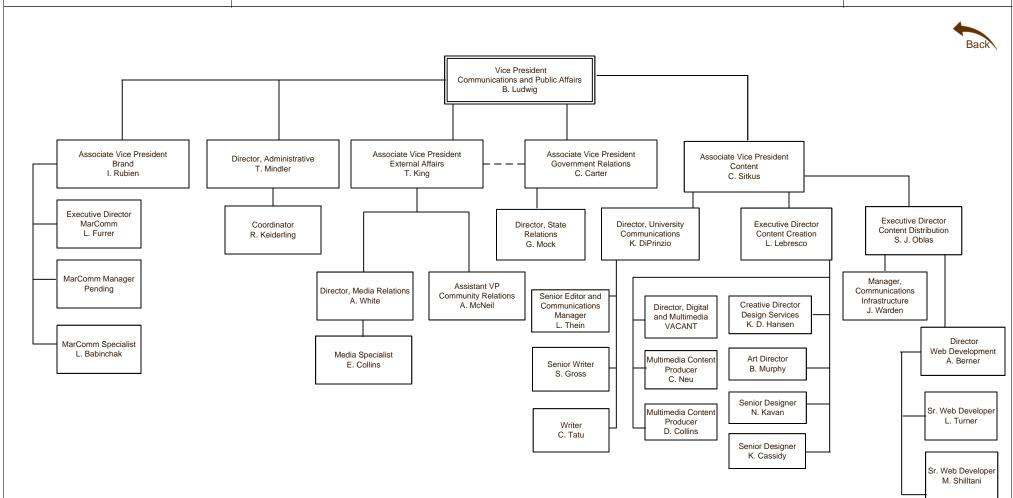

#### **Communications and Public Affairs**

September 30, 2024

Indicates dual reporting line with another stem

Indicates direct report

.....

Academic Systems & Services

Last Update:

September 23, 2024