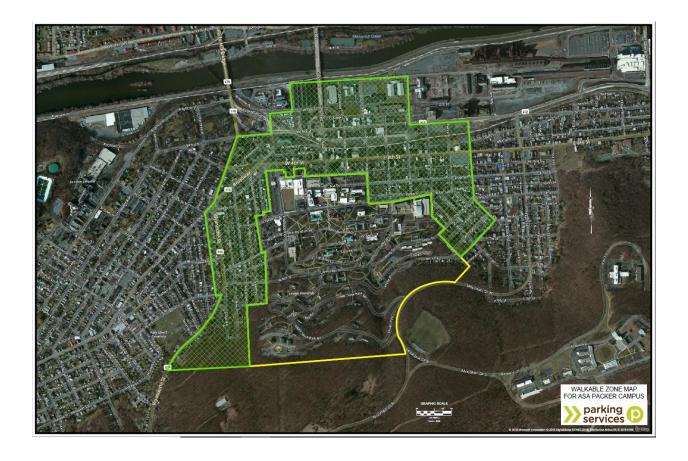

# 7.10 NON-RESIDENTIAL RA/GA/TA STUDENTS

- 1. RA/GA/TA includes Research Assistant, Graduate Assistants, Grant and Fellowship Graduate Students.
- 2. Non-Residential RA/GA/TA Students are eligible for parking permits in Faculty/Staff Campus Parking Zones, which includes the Sayre Zone Commuter Lots and Mountaintop campus.
- 3. Non-Residential RA/GA/TA Students are *not* eligible for the New Street Parking Garage (SouthSide Campus Parking Zone).
- 4. Qualifications to obtain a Non-Residential RA/GA/TA Students permit:
  - a. You should be on the list submitted by the Dean's Office. You should have a work assignment of at least 20 hours per week as verified by the Dean's Office.
  - b. Your local residence (residence while you are attending Lehigh) should not be in the Walkable Zone (Refer to Appendix C). Proof of address, in the form of current lease agreement, is required. Refer to Section 7.29 "Walkable Zone" if local residence is within Walkable Zone.
- 5. Non-residential RA/GA/TA students who choose to park on Lehigh University property must purchase a parking permit regardless of work hours.
- 6. Permits will be valid for up to one year from the time of issuance until June 30.
- 7. Non-residential RA/GA/TA student permits may be used only by the person to whom the permit is registered.