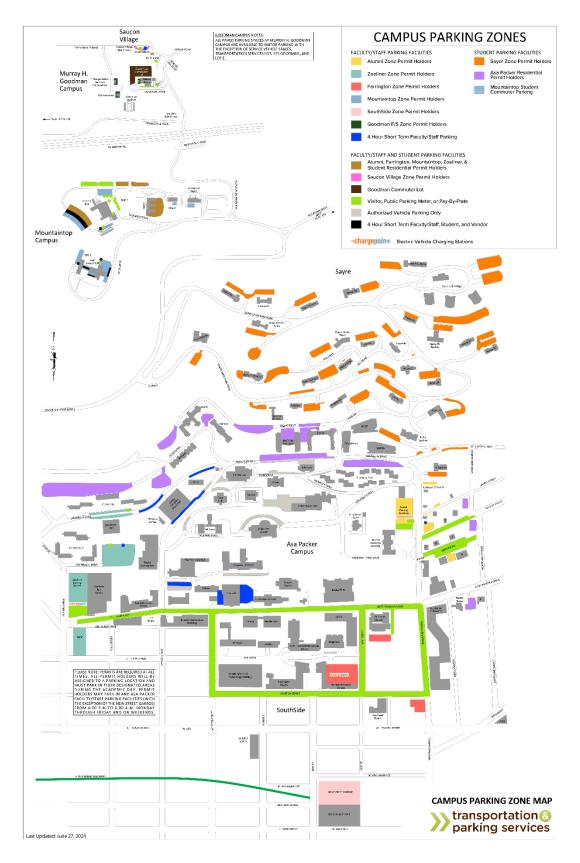

# **APPENDICES**

APPENDIX A – CAMPUS PARKING ZONE MAP

APPENDIX B - PERMIT DESIGNATIONS

APPENDIX C – WALKABLE ZONE MAP

APPENDIX D – DESIGNATED PARKING ZONE PER CAMPUS ADDRESS

#### 6.1 GENERAL

Generally, all Lehigh University Parking Facilities, except for pay-by-plate areas, will be assigned during the academic day to specific users based upon Campus Address (refer to Appendix A). Please refer to the respective permit regulation section for your permit type for further information.