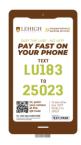

Download ParkMobile App for use at Bethlehem Parking Authority Meters and pay-by-plate spaces.

Text to Park is available in the following locations after 4:00 PM and on weekends:

The Alumni Building Parking Pavilion

The Farrington Zone (Farrington Square garage, Brodhead & Morton lot)

There is no app to download. You have two options to pay for your parking:

Text "LU11" or "LU183" to 25023. Enter your license plate number, amount of time you want to park, and payment information. You will receive a text message 15 minutes before your time

# Lehigh University Parking Regulations Effective 7/1/2024

expires with a link to add more time. Alternatively, you can reopen the webpage where you originally paid to add more time as well.

Scan the QR code as depicted on the sign. Enter the license plate number, amount of time you want to park, and payment information. If you would like to receive a text message 15 minutes before your time expires, you must create an account and add your phone number.

# Rates:

Parking rates are \$1/hour plus a one-time \$.25 service fee per parking session. If you extend your time, there will be no additional service fee.