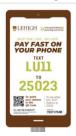

Download ParkMobile App for use at Bethlehem Parking Authority Meters and pay-by-plate spaces.

Text to Park is available in the following locations after 4:00 PM and on weekends:

The Alumni Building Parking Pavilion

The Farrington Zone (Farrington Square garage, Brodhead & Morton lot)

There is no app to download. You have two options to pay for your parking:

Text "LU11" or "LU183" to 25023. Enter your license plate number, amount of time you want to park, and payment information. You will receive a text message 15 minutes before your time

# Lehigh University Parking Regulations Effective 7/1/2024

expires with a link to add more time. Alternatively, you can reopen the webpage where you originally paid to add more time as well.

Scan the QR code as depicted on the sign. Enter the license plate number, amount of time you want to park, and payment information. If you would like to receive a text message 15 minutes before your time expires, you must create an account and add your phone number.

# Rates:

Parking rates are \$1/hour plus a one-time \$.25 service fee per parking session. If you extend your time, there will be no additional service fee.