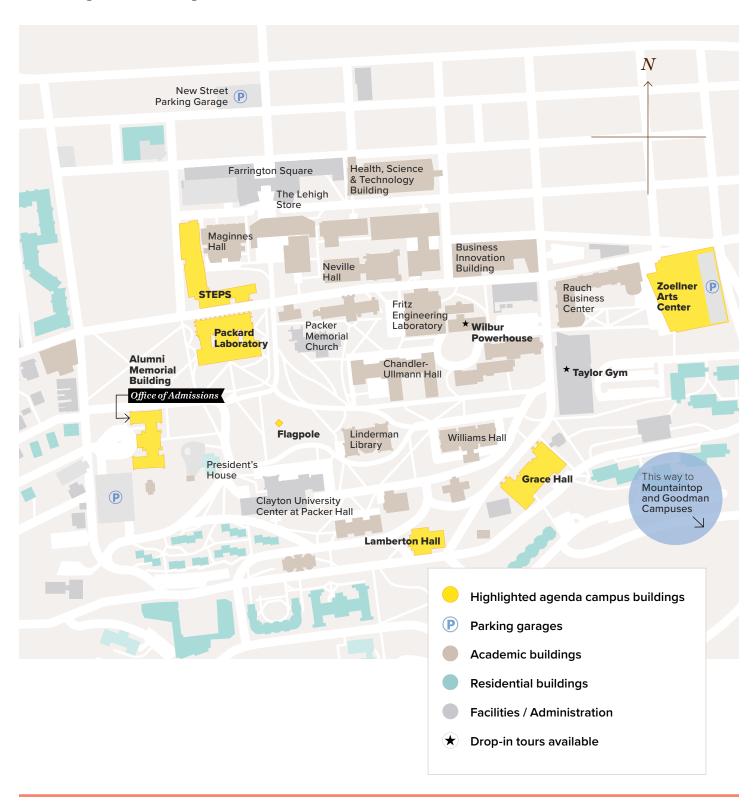

ng departure times) | LOBBY, PACKARD LABORATORY

12:00 p.m. - 1:30 p.m.

Lunch | GRACE HALL AND LAMBERTON HALL

1:00 p.m. - 3:00 p.m.

Student Life Expo | ATRIUM AND CONCOURSE, STEPS BUILDING

1:30 p.m. - 3:15 p.m.

Young Alumni Panels | 101, PACKARD LABORATORY

Hear from recent graduates about what they're doing and how Lehigh helped them get there

Panel 1

1:30 p.m. - 2:15 p.m.

• Panel 2

2:30 p.m. - 3:15 p.m.

12:00 p.m. - 5:00 p.m.

Campus Tours | Flagpole, Clayton University Center Front Lawn

Asa Packer Campus tour

Every 15 minutes beginning at 12:00 p.m.; last tour departs at 3:45 p.m.

Residence hall only tour

Every 15 minutes beginning at 12:15 p.m.; last tour departs at 4:00 p.m.

**By Appointment Only** 

Financial Aid Meetings | ALUMNI MEMORIAL BUILDING

## **Campus Map**



## **Connect with Us**