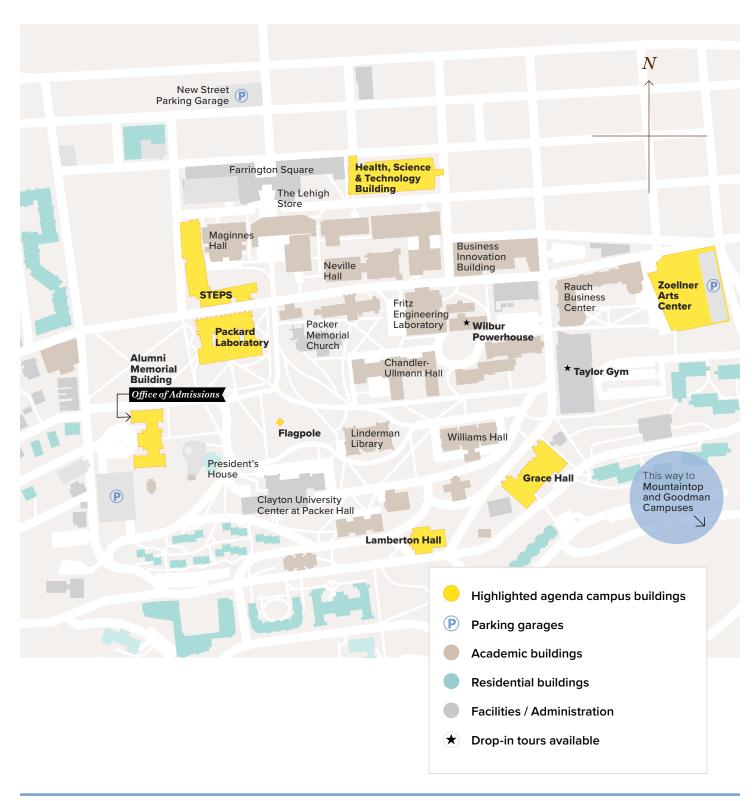

College of Health Overview | 101, HEALTH, SCIENCE & TECHNOLOGY BUILDING

- · Experiential Learning and Advising
- Courses and Student Research Opportunities
- The Student Experience/Minors

12:00 p.m. - 1:30 p.m.

Lunch | GRACE HALL AND LAMBERTON HALL

1:00 p.m. - 3:00 p.m.

Student Life Expo | ATRIUM AND CONCOURSE, STEPS BUILDING

1:30 p.m. - 3:00 p.m.

Young Alumni Panels | 101, PACKARD LABORATORY

Hear from recent graduates about what they're doing and how Lehigh helped them get there

Panel 1
1:30 p.m. - 2:15 p.m.

• Panel 2

2:30 p.m. - 3:15 p.m.

12:00 p.m. - 5:00 p.m.

Campus Tours | Flagpole, Clayton University Center Front Lawn

- Asa Packer Campus tour
   Every 15 minutes beginning at 12:00 p.m.; last tour departs at 3:45 p.m.
- Residence hall only tour
   Every 15 minutes beginning at 12:15 p.m.; last tour departs at 4:00 p.m.

By Appointment Only

Financial Aid Meetings | ALUMNI MEMORIAL BUILDING

## **Campus Map**