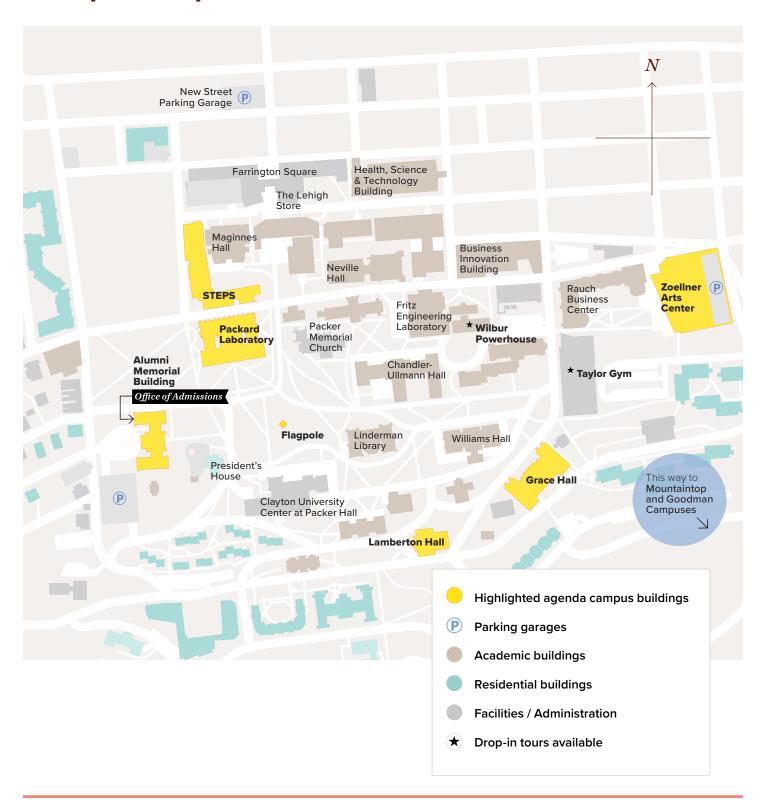

10:00 a.m. - 10:30 a.m.

Rossin College Welcome | PACKARD LABORATORY 101

10:30 a.m. - 12:00 p.m.

Meet, Greet and Learn More | LOBBY, PACKARD LABORATORY

Mingle with faculty and students to learn more about our programs and student clubs

10:45 a.m. - 11:30 a.m.

Mock Classes (optional) | PACKARD LABORATORY

11:30 a.m. - 12:00 p.m.

Mini Lab Tours (optional, rolling departure times) | LOBBY, PACKARD LABORATORY

12:00 p.m. - 1:30 p.m.

Lunch | GRACE HALL AND LAMBERTON HALL

1:00 p.m. – 3:00 p.m.

Student Life Expo | ATRIUM AND CONCOURSE, STEPS BUILDING

1:30 p.m. - 3:15 p.m.

Young Alumni Panels | BAKER HALL, ZOELLNER ARTS CENTER

Hear from recent graduates about what they're doing and how Lehigh helped them get there

Panel 1

1:30 p.m. – 2:15 p.m.

· Panel 2

2:30 p.m. - 3:15 p.m.

12:00 p.m. - 5:00 p.m.

Campus Tours | Flagpole, Clayton University Center Front Lawn

Asa Packer Campus tour

Every 15 minutes beginning at 12:00 p.m.; last tour departs at 3:45 p.m.

Residence hall only tour

Every 15 minutes beginning at 12:15 p.m.; last tour departs at 4:00 p.m.

By Appointment Only

Financial Aid Meetings | ALUMNI MEMORIAL BUILDING

## **Campus Map**