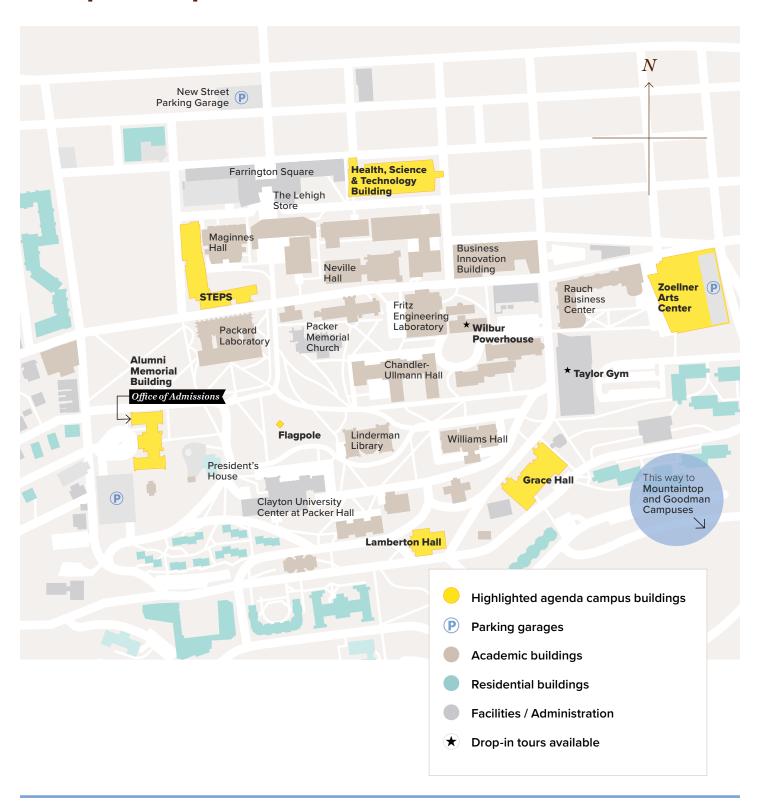

#### Campus Tours | Flagpole, Clayton University Center Front Lawn

- Asa Packer Campus tour
  Every 15 minutes beginning at 12:00 p.m.; last tour departs at 3:45 p.m.
- Residence hall only tour
  Every 15 minutes beginning at 12:15 p.m.; last tour departs at 4:00 p.m.

## **Campus Map**