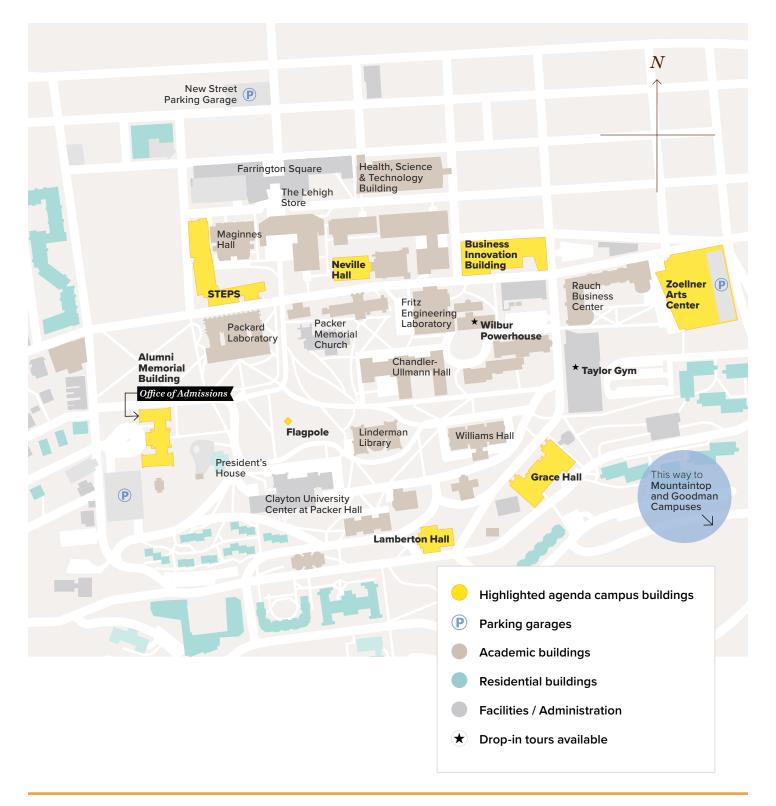

## **College of Business**

| 8:00 a.m. – 9:00 a.m.   | Check-in / Breakfast   baker hall, zoellner arts center                                  |
|-------------------------|------------------------------------------------------------------------------------------|
| 9:15 a.m. – 9:45 a.m.   | Welcome with President Joseph J. Helble '82   BAKER HALL, ZOELLNER ARTS CENTER           |
| 10:00 a.m. – 11:00 a.m. | College of Business Welcome and Panel   NEVILLE HALL 001                                 |
| 11:00 a.m. – 12:00 p.m. | Experience the New Business Innovation Building                                          |
|                         | LOBBY, BUSINESS INNOVATION BUILDING                                                      |
|                         | Faculty meet and greet, student clubs, lab demos and self-guided tours                   |
| 12:00 p.m. – 1:30 p.m.  | Lunch   grace hall and lamberton hall                                                    |
| 1:00 p.m. – 3:00 p.m.   | Student Life Expo   atrium and concourse, steps building                                 |
| 1:30 p.m. – 3:15 p.m.   | Young Alumni Panels   BAKER HALL, ZOELLNER ARTS CENTER                                   |
|                         | Hear from recent graduates about what they're doing and how Lehigh helped them get there |
|                         | Panel 1                                                                                  |
|                         | 1:30 p.m. – 2:15 p.m.                                                                    |
|                         | Panel 2                                                                                  |
|                         | 2:30 p.m. – 3:15 p.m.                                                                    |
| 12:00 p.m. – 5:00 p.m.  | Campus Tours   Flagpole, Clayton University Center Front Lawn                            |
|                         | Asa Packer Campus tour                                                                   |
|                         | Every 15 minutes beginning at 12:00 p.m.; last tour departs at 3:45 p.m.                 |
|                         | Residence hall only tour                                                                 |
|                         | Every 15 minutes beginning at 12:15 p.m.; last tour departs at 4:00 p.m.                 |
|                         |                                                                                          |

## **Campus Map**