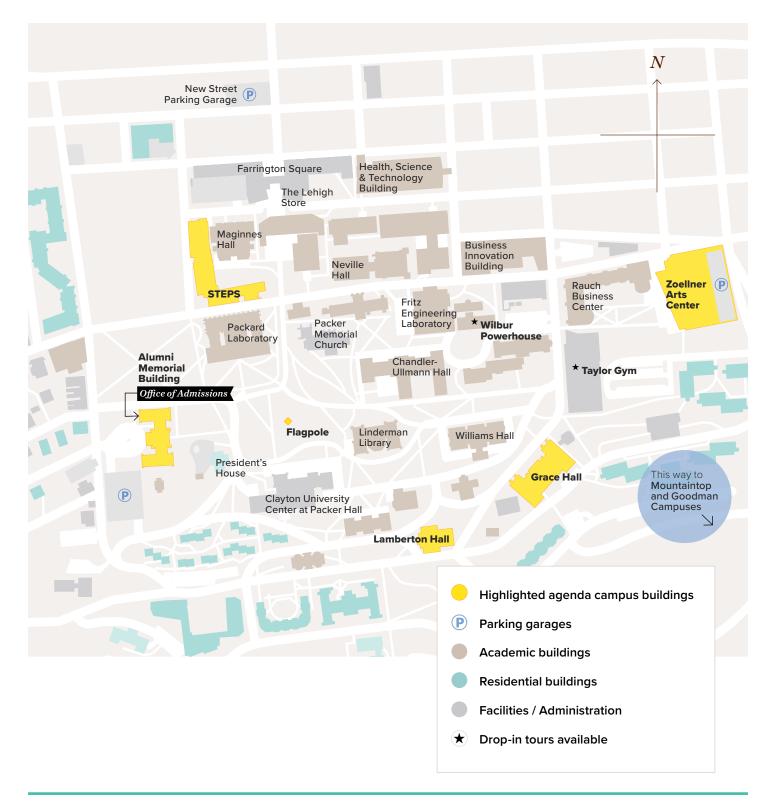

g at 12:00 p.m.; last tour departs at 3:45 p.m.                 |
|                         | Residence hall only tour                                                                 |
|                         | Every 15 minutes beginning at 12:15 p.m.; last tour departs at 4:00 p.m.                 |
|                         |                                                                                          |
|                         |                                                                                          |
|                         |                                                                                          |
|                         |                                                                                          |

## **Campus Map**



## **Connect with Us**





lehighadmissions



lehighuofficial