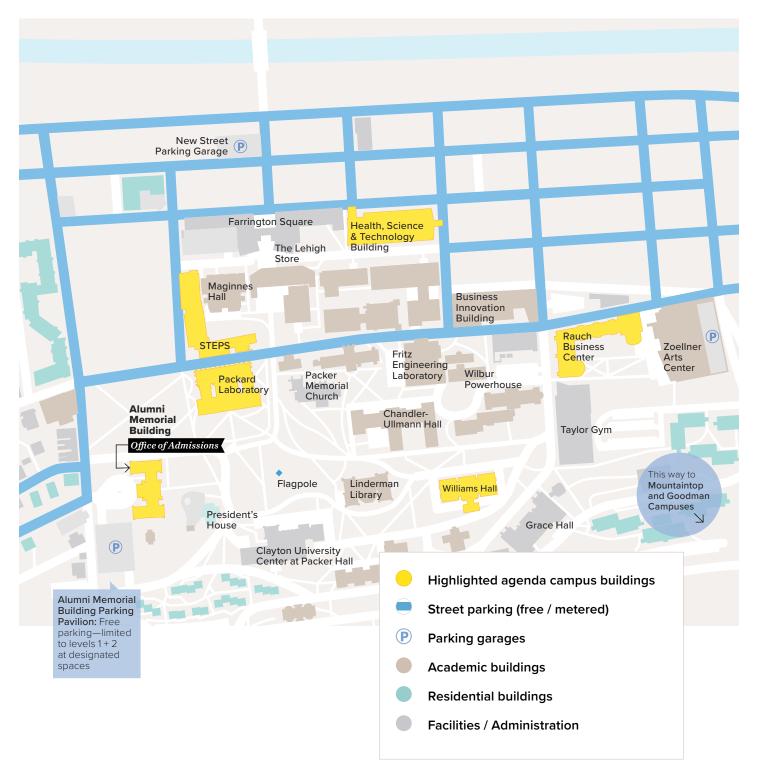

L185</b>                                                       |
|                         | College of Business   RAUCH BUSINESS CENTER                                                    |
|                         | 12:00 p.m. – 2:00 p.m.   RAUCH BUSINESS CENTER ATRIUM (RAUCH 160)                              |
| 1:00 p.m. – 2:30 p.m.   | Student Life Expo and Dessert I STEPS CONCOURSE / ATRIUM                                       |
| 2:00 p.m.               | Guided Campus Tour (Optional)   STEPS CONCOURSE / ATRIUM<br>Residence hall only OR full campus |
|                         |                                                                                                |

All day

Open drop-in hours with the Office of Financial Aid | ALUMNI MEMORIAL BUILDING

## **Campus Map**



## **Connect with Us**





lehighadmissions



lehighuofficial