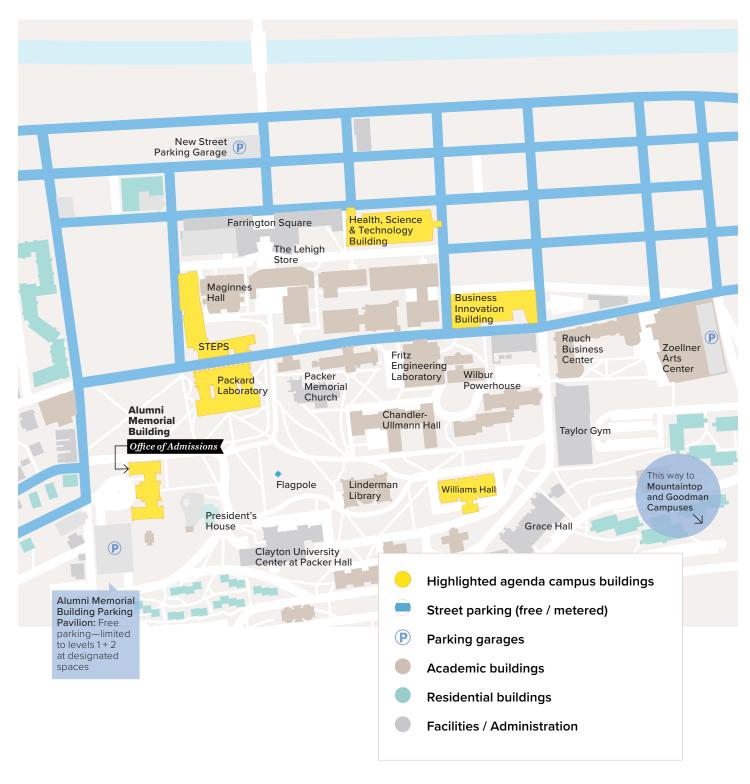

0:30 a.m. - 11:00 a.m.

Information Session | PACKARD LABORATORY 101

11:00 a.m. - 11:30 a.m.

Student Panel | PACKARD LABORATORY 101

12:00 p.m. - 2:00 p.m.

#### **College Lunch and Learn**

• College of Arts & Sciences | WILLIAMS HALL 12:00 p.m. - 2:00 p.m. | GLOBAL COMMONS

- P.C. Rossin College of Engineering & Applied Science | PACKARD LABORATORY 12:00 p.m. 2:00 p.m. | PACKARD LABORATORY LOBBY
- College of Health | HEALTH, SCIENCE & TECHNOLOGY BUILDING (HST)

  12:00 p.m. 2:00 p.m. | HST L185
- College of Business | Business Innovation Building (BIB) 12:00 p.m. – 2:00 p.m. | BIB 223

1:00 p.m. - 2:30 p.m.

Student Life Expo and Dessert | STEPS CONCOURSE / ATRIUM

2:00 p.m.

Guided Campus Tour (Optional) | STEPS CONCOURSE / ATRIUM Residence hall only OR full campus

# **Campus Map**



### **Connect with Us**