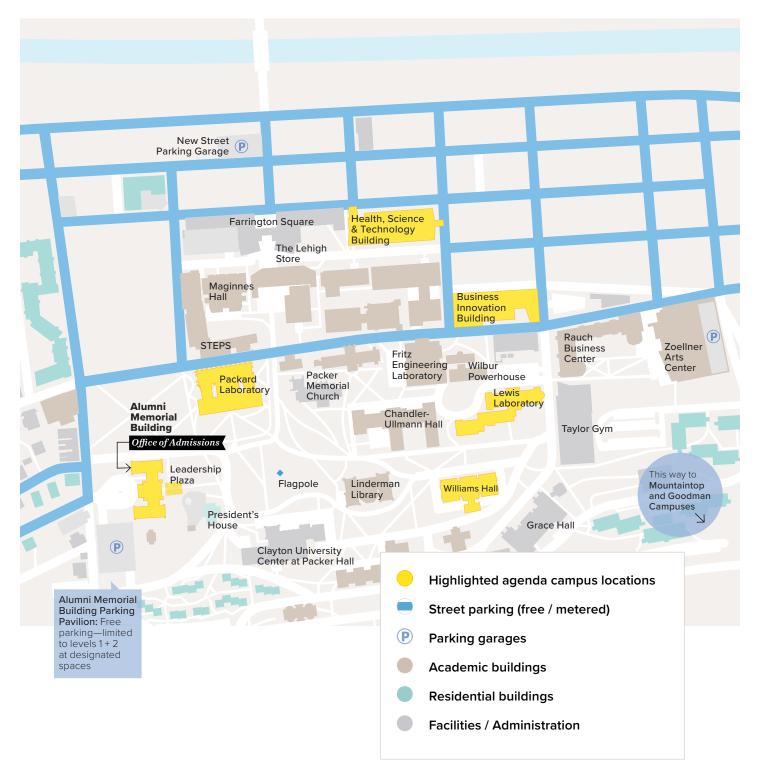

LTH, SCIENCE & TECHNOLOGY BUILDING (HST)             |
|                         | 12:00 p.m. – 2:00 p.m.   <b>HST 140</b>                                     |
|                         | College of Business   BUSINESS INNOVATION BUILDING (BIB)                    |
|                         | 12:00 p.m. – 2:00 p.m.   <b>BIB 223</b>                                     |
| 1:00 p.m. – 2:30 p.m.   | Student Life Expo and Dessert   LEADERSHIP PLAZA                            |
| 2:00 p.m.               | Guided Campus Tour (Optional)   STEPS CONCOURSE / ATRIUM                    |
|                         | Residence hall only OR full campus                                          |

All day

Open drop-in hours with the Office of Financial Aid | ALUMNI MEMORIAL BUILDING

## **Campus Map**



## **Connect with Us**





lehighadmissions



lehighuofficial