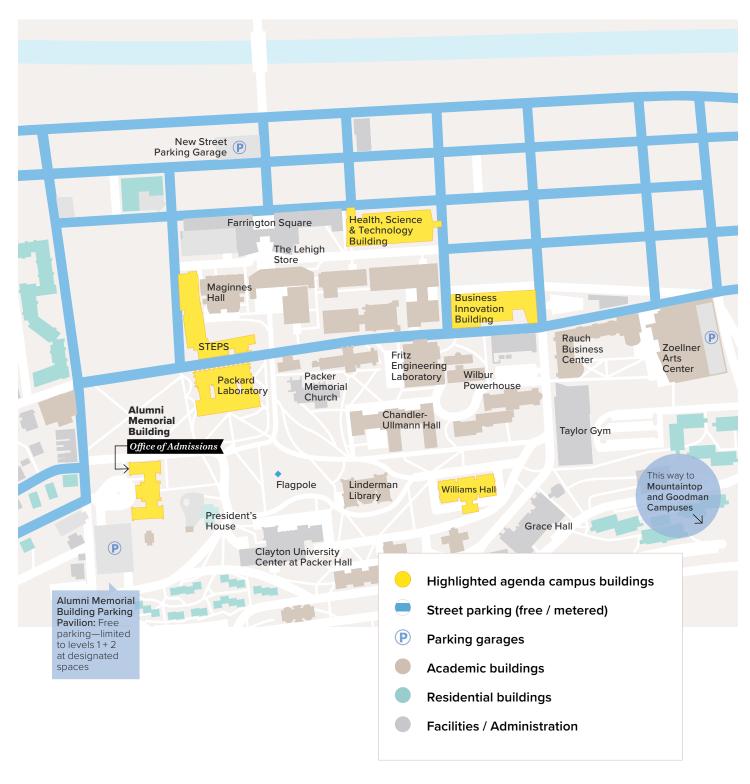

10:30 a.m. - 11:00 a.m.

Information Session | PACKARD LABORATORY 101

11:00 a.m. - 11:30 a.m.

Student Panel | PACKARD LABORATORY 101

12:00 p.m. - 2:00 p.m.

#### **College Lunch and Learn**

• College of Arts & Sciences | WILLIAMS HALL 12:00 p.m. - 2:00 p.m. | GLOBAL COMMONS

- P.C. Rossin College of Engineering & Applied Science | PACKARD LABORATORY 12:00 p.m. 2:00 p.m. | PACKARD LABORATORY LOBBY
- College of Health | HEALTH, SCIENCE & TECHNOLOGY BUILDING (HST)

  12:00 p.m. 2:00 p.m. | HST 140
- College of Business | Business Innovation Building (BIB) 12:00 p.m. – 2:00 p.m. | BIB 223

1:00 p.m. - 2:30 p.m.

Student Life Expo and Dessert | STEPS CONCOURSE / ATRIUM

2:00 p.m.

Guided Campus Tour (Optional) | STEPS CONCOURSE / ATRIUM Residence hall only OR full campus

# **Campus Map**



### **Connect with Us**