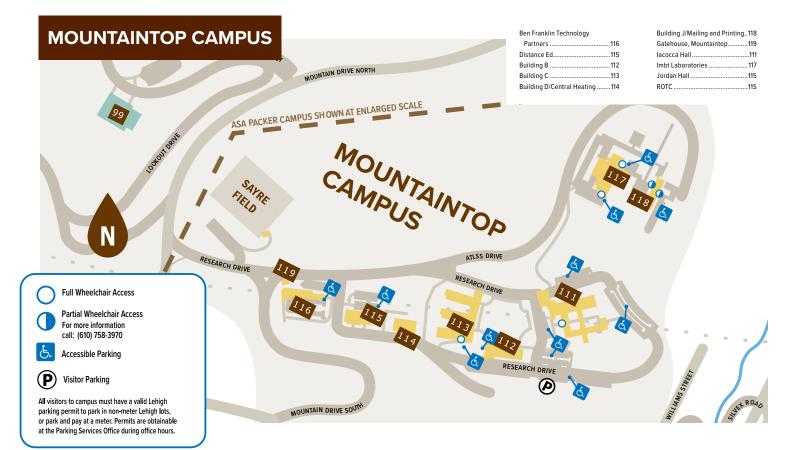

## MURRAY H. GOODMAN CAMPUS

## BUILDINGS

125 Goodman ..... 125 J. David Walker Field at Legacy Field (Baseball) .....E Child Care Center 150N AOUNTAIN DRIVE SOUTH Men's Lacrosse (More House) ..... ... 134 Κ Cundey Varsity House ......121 Practice Fields.... .. D COLLEGE DRIVE Mistele Family Pavilion......J Diamond House......143 150 Field Shop..... North Parking Lot . 127 INTERSTATE 78 Tailgate Area ...... Gipson House ...... 140 ...K С INTERSTATE 78 Gould-Shenfeld Center...... 151c Outdoor Track and Field ...... F Hartman House......137 Rust Family Football Pavilion....I N Q Soccer Stadium at Lewis Tennis Center...... 128 More House ..... ..... 134 The Ulrich Complex D 149 South Lot-Club Sports Fields .. M Mulvihill Golf Learning Ctr.... 149 151 South Parking Murray H. Goodman MOUNTAI