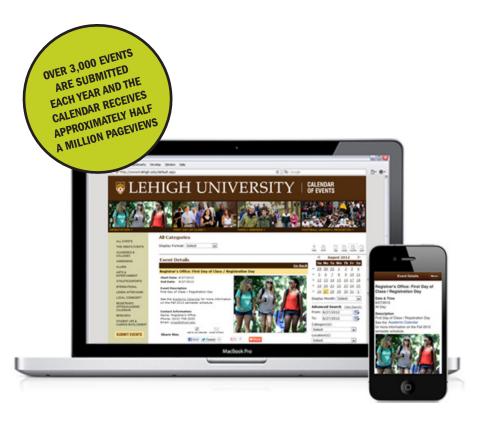

### **LEHIGH EVENTS CALENDAR**

lehigh.edu/eventscalendar

## Learn about what's happening at Lehigh—wherever you are

The events calendar offers a comprehensive listing of Lehigh events, including lectures, conferences, performing arts, exhibitions, athletics, cultural and entertainment activities and more. Users can search by date, event category, or organization and event listings are viewable from multiple locations such as Lehigh's home page, Inside Lehigh, Lehigh's mobile site, digital signs around campus, Lehigh's Facebook page, the Daily Announcements, mobile apps, and the campus portal. The calendar also makes it easy to transfer events to your own Google calendar, share them with friends on Facebook and other social media sites, and set up notifications and reminders.