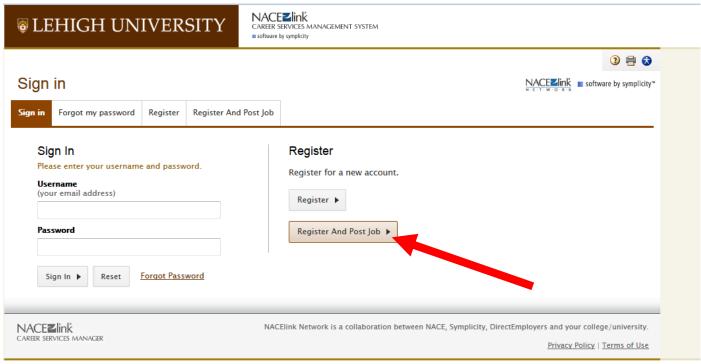

#### **Step 1 - CREATE A LUCIE ACCOUNT**

Go to: lehigh-csm.symplicity.com/employers

Click on "REGISTER AND POST JOB"

Fill out the registration form.

Industry = **Education/Academia-Other** 

Organization Name = Lehigh University – ENTER YOUR DEPARTMENT