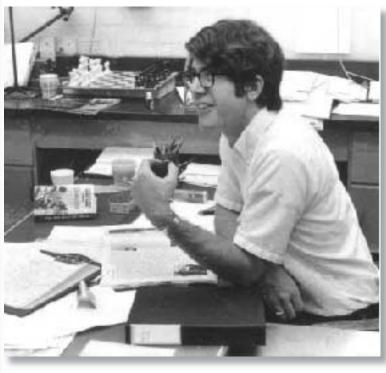

## Neal's Academic Career

```
1966 came to Rice as assistant professor
      and Alfred P. Sloan Fellow
1969 tenure (associate professor)
1971 sabbatical in Oxford
1973 full professor
1977 department chair
1979 year at NSF (Director of Physics)
1984 Chancellor at UC (Colorado Springs)
```

Brown award for Superior Teaching (twice)

# Keys to Neal's Success

- Make people think you're a nice guy
- Get other people to do the work for you
- Marry Joni Sue



















➤ WARNING—ALTERATION, ADDITION OF MUTILATION OF ENTRIES IS PROHIBITED.

ANY Unordicial Change Will Render This Passport Invalid.



→ IMPORTANT: THIS PASSPORT IS NOT VALID UNTIL SIGNED BY THE BEARER.

## CORNELIUS FRANCIS LANE



### **OXFORD INCIDENTS RECALLED**



SCIENCE NOMINEE USES FAKE NAME

President:

"Neal is a nice guy"





# **Chinese Restaurant St. Giles Street, Oxford**

### **ADDETIZERS**

#### 

### SOUP

Shring Toast Fried Wonton, Fenanti Shring.

|       | Pt. 1                      | Qı   |
|-------|----------------------------|------|
| 盡办湯   | Wonton Soup1.10            | 2.10 |
| 联蛋花净  | Chicken Egg Drop Soup1.10  |      |
| 黻 泳 湯 | * Hot & Sour Soup          |      |
| 難 觸 湯 | Chicker, Noodles Soup 1.10 | 1.95 |
| 難飯湯   | Chicken Rice Soup1.10      | 1.95 |
|