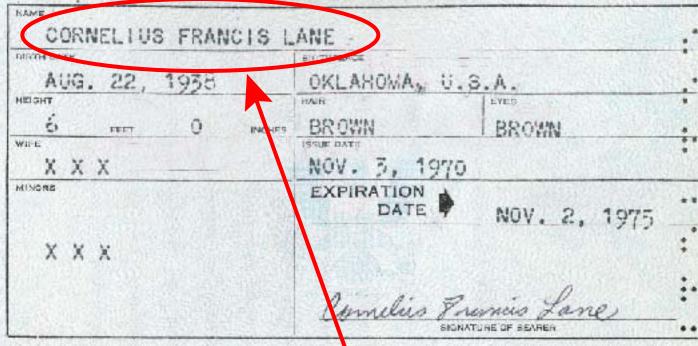

## CORNELIUS FRANCIS LANE

### **OXFORD INCIDENTS RECALLED**

SCIENCE NOMINEE USES FAKE NAME

President:

"Neal is a nice guy"