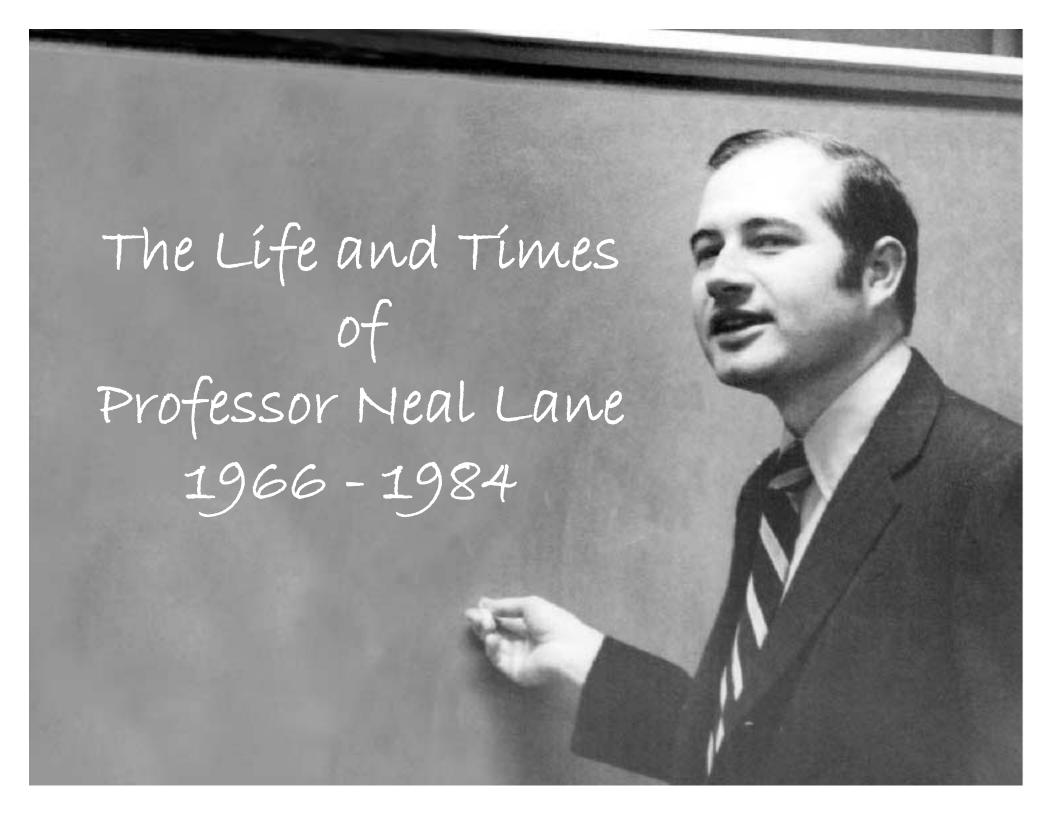

## Neal's Academic Career

```
1966 came to Rice as assistant professor
      and Alfred P. Sloan Fellow
1969 tenure (associate professor)
1971 sabbatical in Oxford
1973 full professor
1977 department chair
1979 year at NSF (Director of Physics)
1984 Chancellor at UC (Colorado Springs)
```