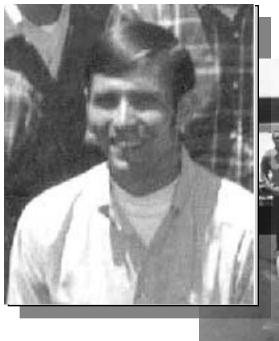

## Neal's Academic Career

```
1966 came to Rice as assistant professor
      and Alfred P. Sloan Fellow
1969 tenure (associate professor)
1971 sabbatical in Oxford
1973 full professor
1977 department chair
1979 year at NSF (Director of Physics)
1984 Chancellor at UC (Colorado Springs)
```