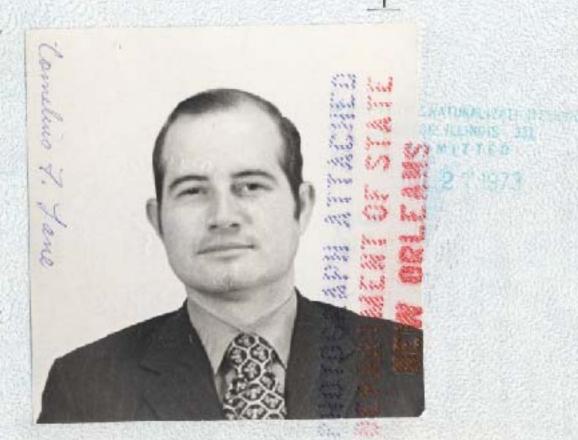

### **OXFORD INCIDENTS RECALLED**

SCIENCE NOMINEE USES FAKE NAME

President:

"Neal is a nice guy"