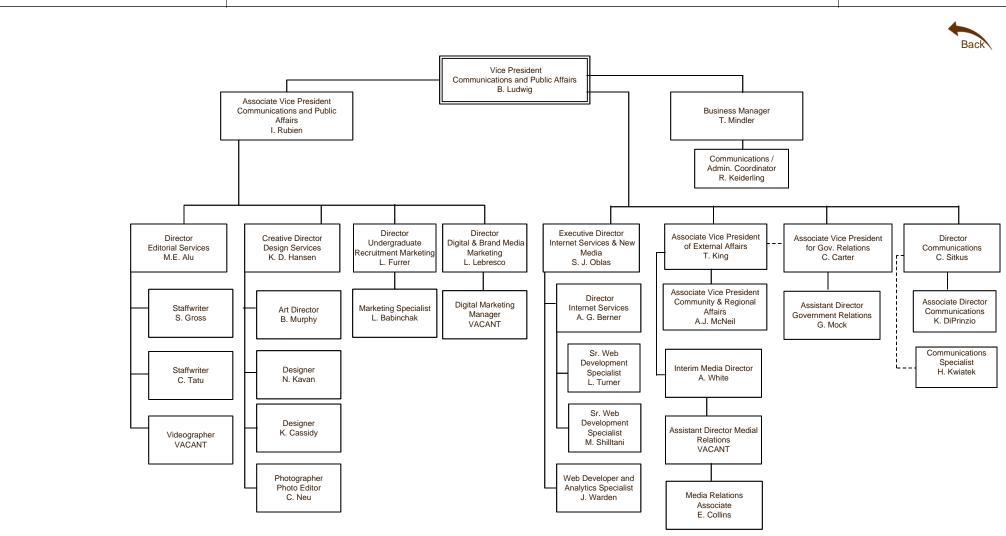

#### **Communications and Public Affairs**

March 5, 2024

Indicates dual reporting line with another stem

Indicates direct report

.....

Last Update: