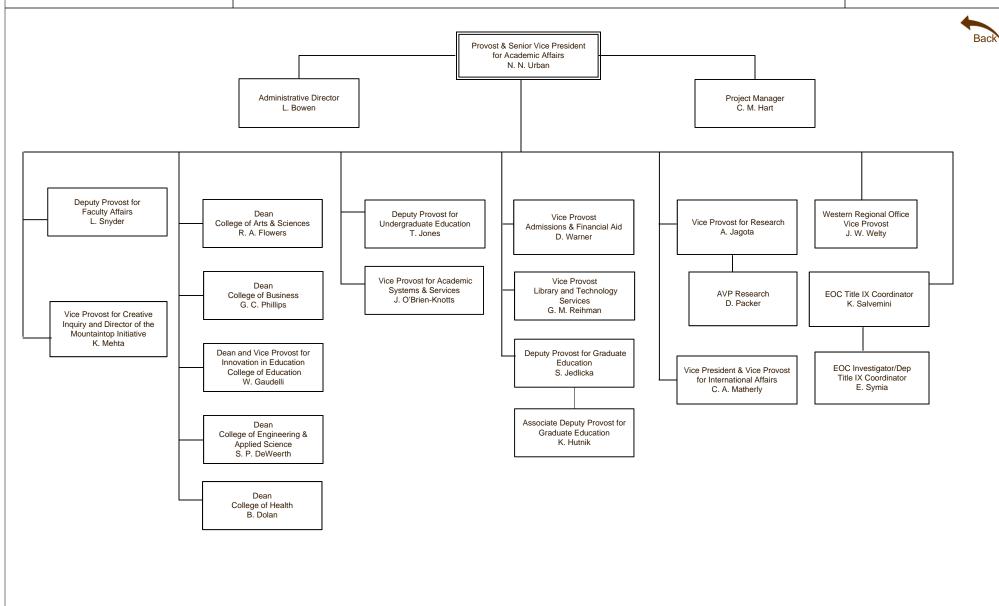

#### Provost & Senior VP of Academic Affairs

Indicates dual reporting line

Indicates direct report

Last Update: