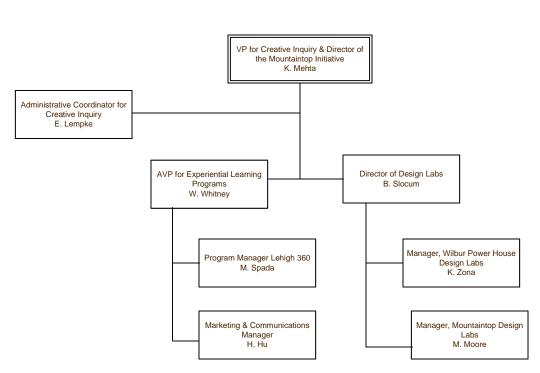

## Creative Inquiry and The Mountaintop Initiative

July 7, 2023

Back

Indicates dual reporting line with another stem

Indicates direct report

-----

Last Update: