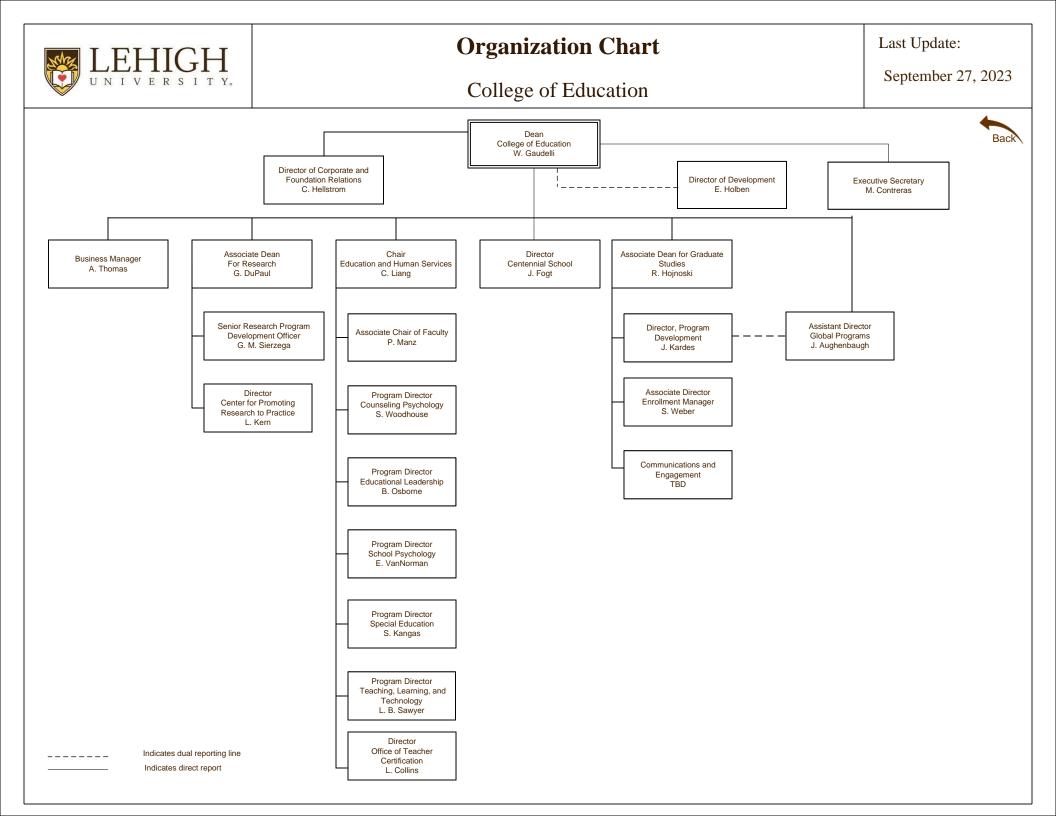

#### Provost & Senior VP of Academic Affairs

Indicates dual reporting line

Indicates direct report

Last Update: