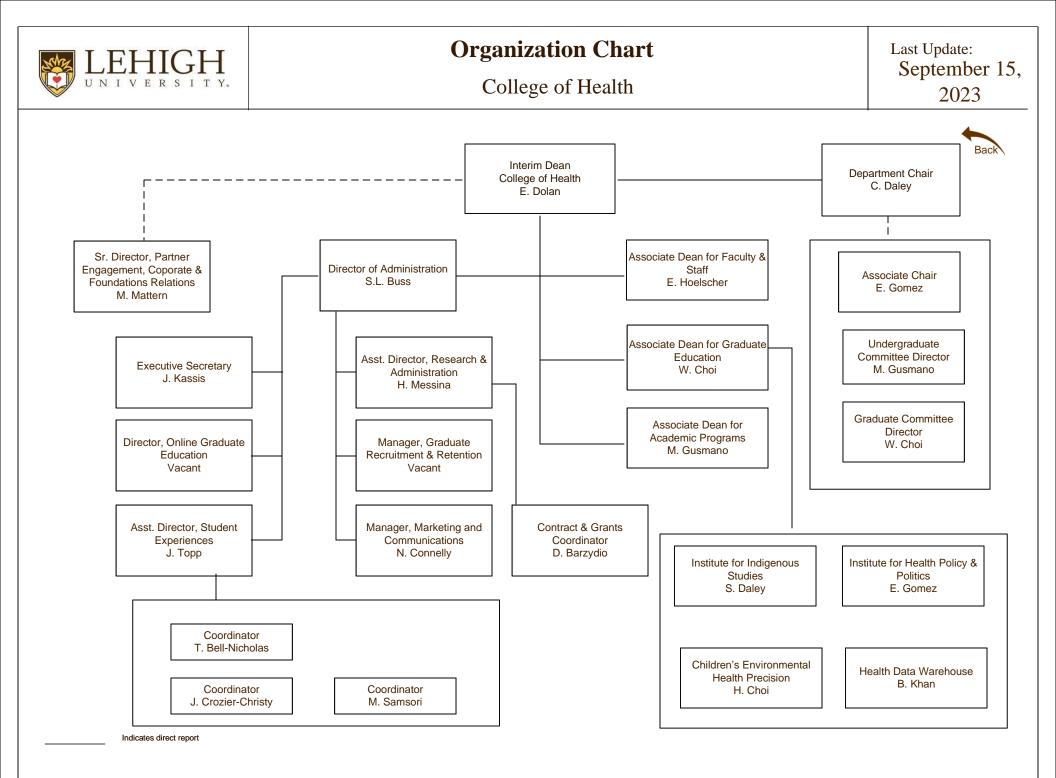

#### Provost & Senior VP of Academic Affairs

Indicates dual reporting line

Indicates direct report

Last Update: