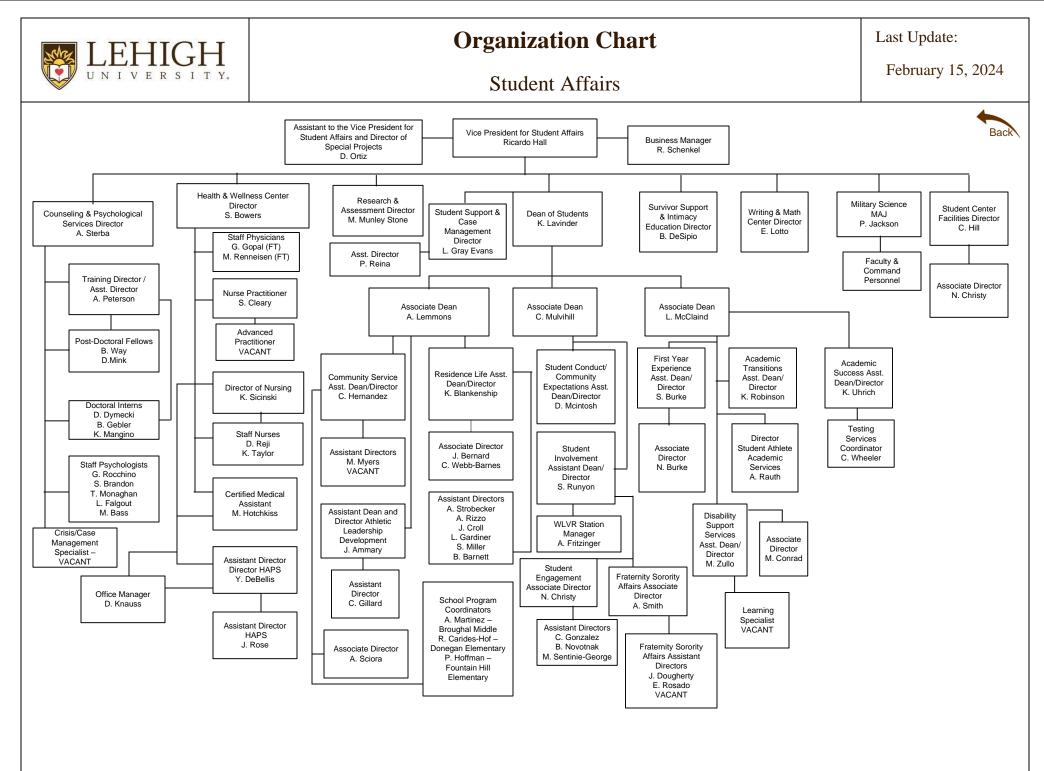

#### Provost & Senior VP of Academic Affairs

Indicates dual reporting line

Indicates direct report

Last Update: