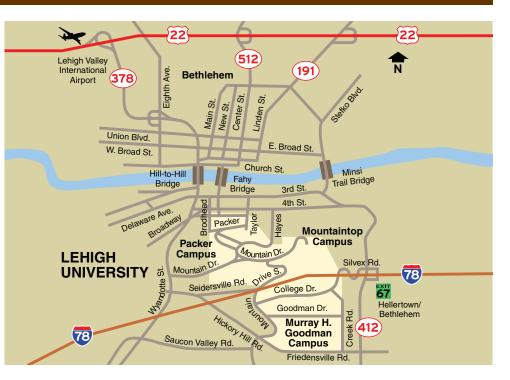

historic Bethlehem, Pennsylvania, within the thriving economic and cultural corridor of the eastern United States.

The university is located near several major highways, within walking distance of commercial bus transportation and minutes from Lehigh Valley International Airport, making it easily accessible to all major cities on the East Coast including Philadelphia (50 miles south) and New York City (90 miles northeast).

Bethlehem is an ethnically diverse community of over 70,000, which is part of the Lehigh Valley, where three-quarters of a million people enjoy a variety of cultural and entertainment events.

For more invormation visit:

ABOUT LEHIGH http://www.lehigh.edu/about

REGIONAL GUIDE http://www.lehigh.edu/region

## MAPS, TOURS & DIRECTIONS http://www.lehigh.edu/directions





## LEHIGH UNIVERSITY.

©2010 Lehigh University 27 Memorial Drive West Bethlehem, PA 18015 610.758.3000 • www.lehigh.edu