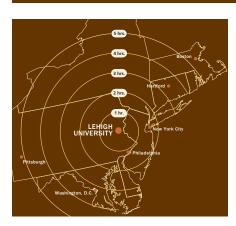

## A COMPREHENSIVE EAST COAST UNIVERSITY

Conveniently situated between Boston and Washington, D.C., Lehigh University is located in historic Bethlehem, Pennsylvania, within the thriving economic and cultural corridor of the eastern United States.

The university is located near several major highways, within walking distance of commercial bus transportation and minutes from Lehigh Valley International Airport, making it easily accessible to all major cities on the East Coast including Philadelphia (50 miles south) and New York City (90 miles northeast).

Bethlehem is an ethnically diverse community of over 70,000, which is part of the Lehigh Valley, where three-quarters of a million people enjoy a variety of cultural and entertainment events.

For more invormation visit: