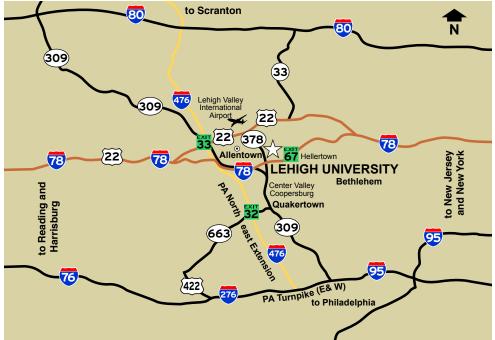

The university is located near several major highways, within walking distance of commercial bus transportation and minutes from Lehigh Valley International Airport, making it easily accessible to all major cities on the East Coast including Philadelphia (50 miles south) and New York City (90 miles northeast).

## MAPS, TOURS & DIRECTIONS http://www.lehigh.edu/directions