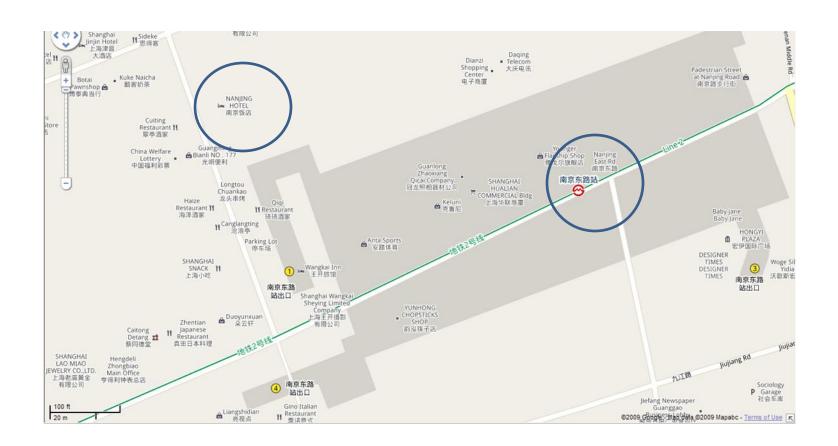

3. Take line 2 train westward to the **East NanJing Road** station . The stations are announced and stations are signposted .

4. From this station the hotel is around the corner at 200 Shanxi Nan Lu.