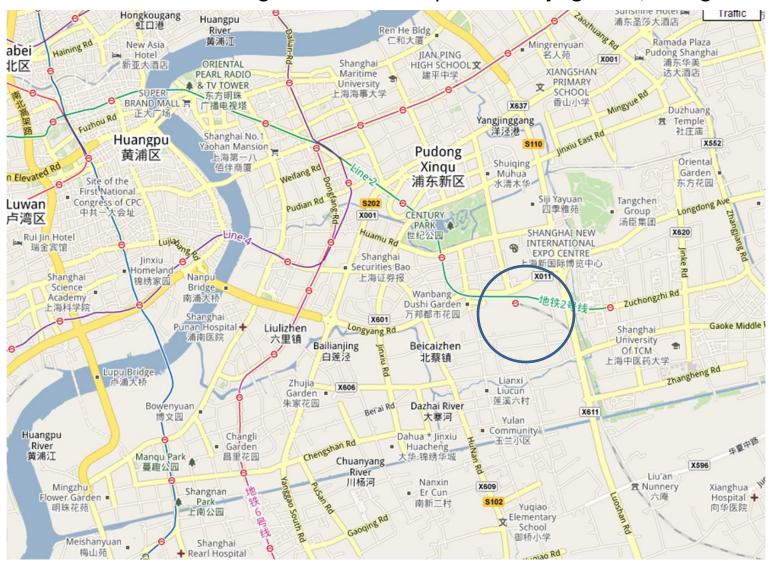

3. Take line 2 train westward to the **East NanJing Road** station . The stations are announced and stations are signposted .

4. From this station the hotel is around the corner at 200 Shanxi Nan Lu.