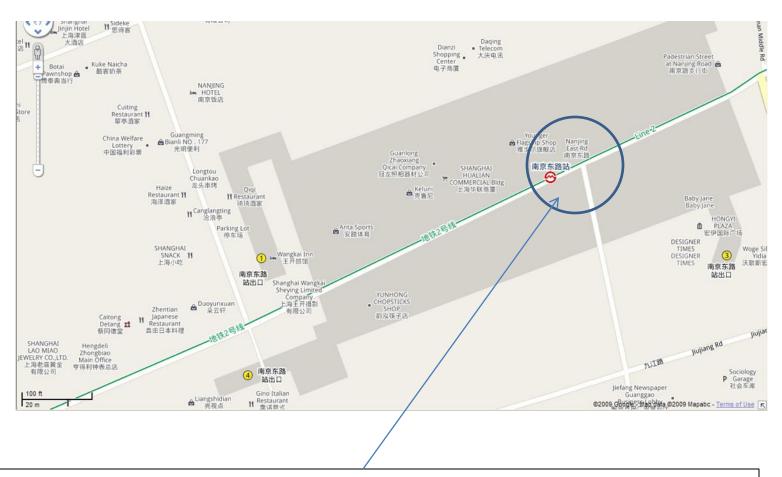

3. Take line 2 train westward to the **East NanJing Road** station . The stations are announced and stations are signposted .

4. From this station the hotel is around the corner at 200 Shanxi Nan Lu.