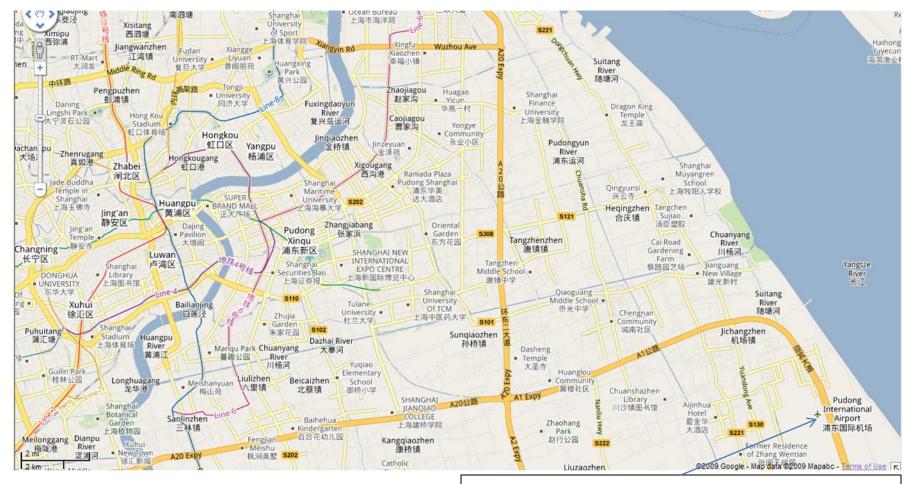

Pudong International Airport, Shanghai

1. Take the Magnetic Train from Pudong station to the end of the line where it meets the Line 2 train.

(There are no stops between the airport and the transfer to the Line 2 train.)

More detailed map of route taken by **MAGNETIC TRAIN** from Pudong International Airport to center of Shanghia

2. Get off at end of MAGNETIC TRAIN line and follow signs to the line #2 train. Take it WESTWARD to the EAST NANJING ROAD STATION.