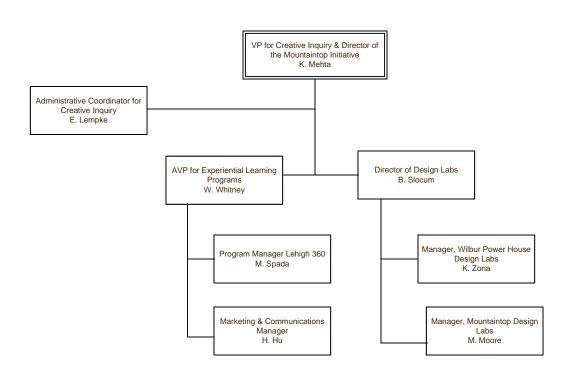

## Creative Inquiry and The Mountaintop Initiative

Last Update:

July 7, 2023

...... Indicates dual reporting line with another stem