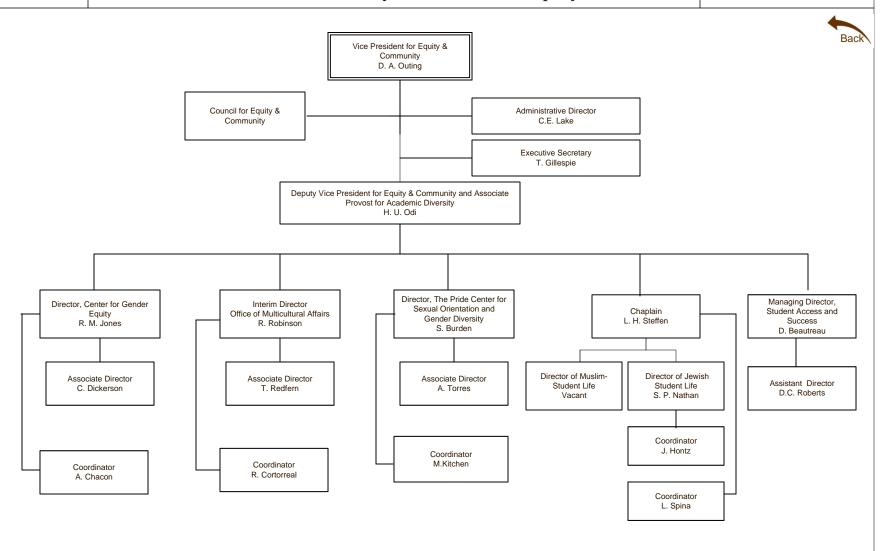

### Office of Diversity, Inclusion and Equity

..... Indicates dual reporting line