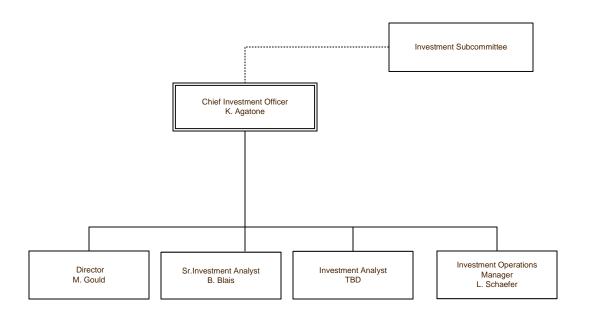

### **Investment Office**

Last Update:

February 3, 2023

...... Indicates dual reporting line with another stem