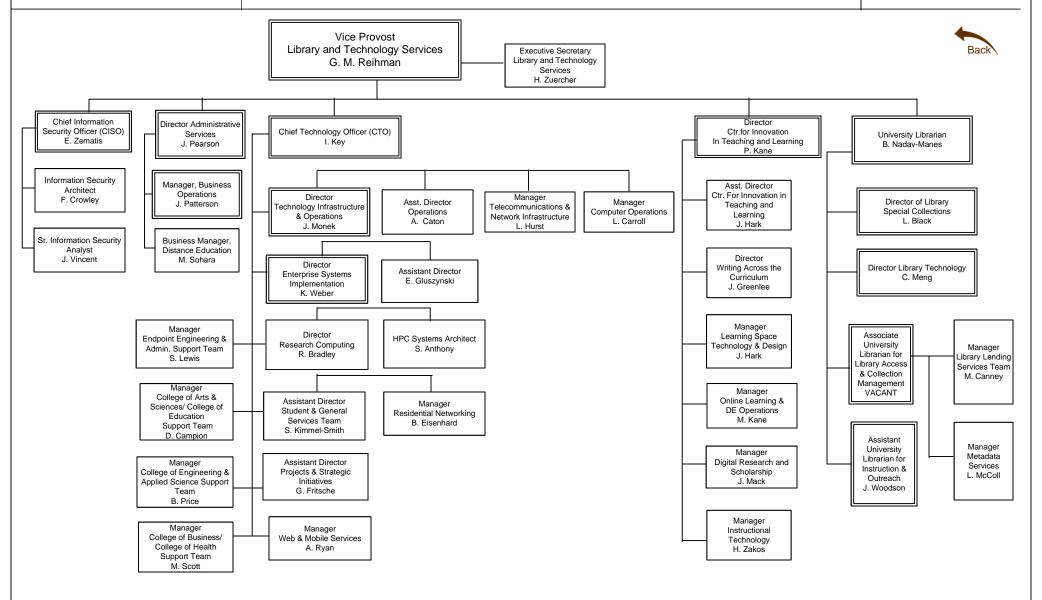

### Library & Technology Services

Last Update:

February 9, 2024

Indicates direct report

Indicates dual reporting line