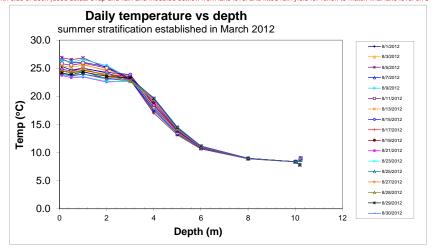

13Nov 2011: platform move to dock 12-1pm

24 Marchi 2012: platform moved to lake center, 12-1:00pm Nov11: Tightened electrical connections for Tw's in MUX box on 13Nov11 (most could be tightened 1/2 turn or more so this may have solved problem detected earlier)