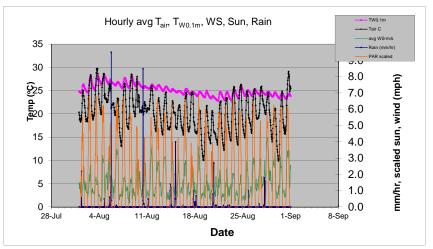

Precip from rain gage is underestimated during freezing conditions and appears late when air temperature rises above freezing. Lake level rise accurately reflects rain or the water equivalent of snow, plus runoff and snowmelt.