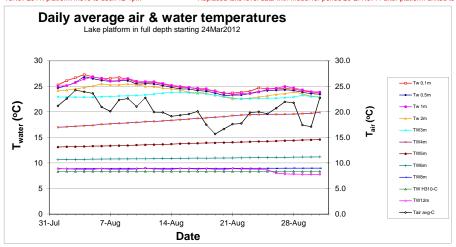

13Nov 2011: platform move to dock 12-1pm

24 Marchi 2012: platform moved to lake center, 12-1:00pm Nov11: Tightened electrical connections for Tw's in MUX box on 13Nov11 (most could be tightened 1/2 turn or more so this may have solved problem detected earlier)