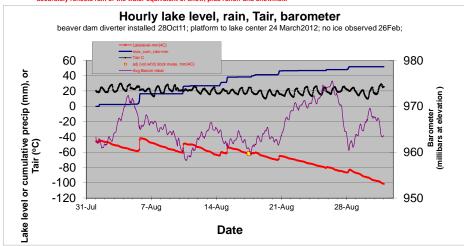

Replaced lake level data with model for period 20-27Nov11 after platform drifted to north side of dock (used actual evap and rain and modeled outflow from lake level and fitted rain yield for runoff to match final lake level on 2

Lake level is mm above lower edge of dock metal frame (mm of water at 4C based on pressure) Monthly rain (incl melt in gage): 2.04 inches

Dock old deck upper surface (before replacement with new artificial wood decking) was at about +200 mm at SE corner but about +50-100mm at NW & NE corners)

Precip from rain gage is underestimated during freezing conditions and appears late when air temperature rises above freezing. Lake level rise accurately reflects rain or the water equivalent of snow, plus runoff and snowmelt.