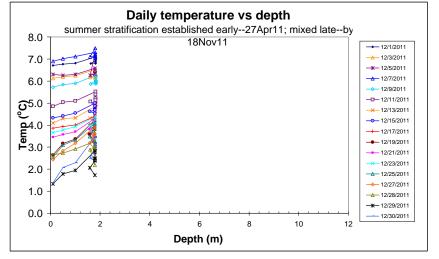

17 April 2011: platform moved to lake center, 1-2pm 13Nov 2011: platform move to dock 12-1pm

12 Two new anchor lines (out of 4) set out when platform returned to lake center in April 2011 to replace one lost and one dragged to dock last October Tightened electrical connections for Tw's in MUX box on 13Nov11 (most could be tightened 1/2 turn or more so this may have solved problem detected earlier)