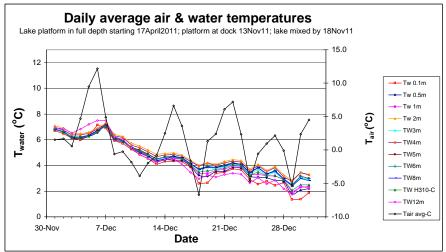

17 April 2011: platform moved to lake center, 1-2pm 13Nov 2011: platform move to dock 12-1pm

12 Two new anchor lines (out of 4) set out when platform returned to lake center in April 2011 to replace one lost and one dragged to dock last October Tightened electrical connections for Tw's in MUX box on 13Nov11 (most could be tightened 1/2 turn or more so this may have solved problem detected earlier)