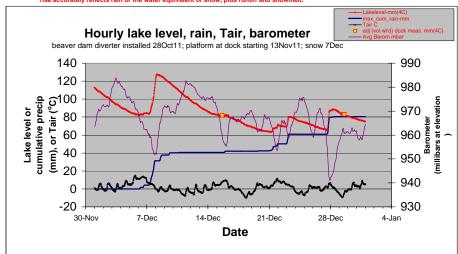

Replaced lake level data with model for period 20-27Nov after platform drifted to north side of dock (used actual evap and rain and modeled outflow from lake level and fitted rain yield for runoff to match final lake level on a

Lake level is mm above lower edge of dock metal frame (mm of water at 4°C based on pressure) Monthly rain (incl melt in gage)

Dock old deck upper surface (before replacement with new artificial wood decking) was at about +200 mm at SE corner but about +50-100mm at NW & NE corners)

Precip from rain gage is underestimated during freezing conditions and appears late when air temperature rises above freezing. Lake level rise accurately reflects rain or the water equivalent of snow, plus runoff and snowmelt