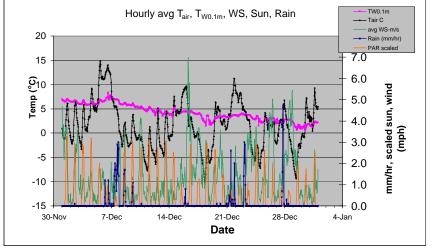

Precip from rain gage is underestimated during freezing conditions and appears late when air temperature rises above freezing. Lake level rise accurately reflects rain or the water equivalent of snow, plus runoff and snowmelt