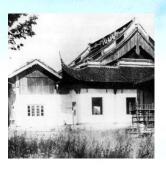

About

## **Zhejiang University**

## A Breif History

1897: Came into existence as Qiushi Academy.

1928: Renamed as National Chekiang University.

1998: Reestablished as a comprehensive university through the merger of the former Zhejiang University, Hangzhou University, Zhejiang Agricultural University, Zhejiang Medical University.





"Qiushi" Academy





President Zhu Kezhen
Meteorologist and educator



## **General Information**





| Established | 1897                            |
|-------------|---------------------------------|
| Location    | Hangzhou                        |
| Туре        | Public                          |
| Motto       | "Qiushi" (Truth and Innovation) |
| Faculty     | 8000                            |
| Professors  | 1200                            |
| Students    | 39,000                          |

China National Ranking in 2008 by the China Academy of Management.

- General Ranking: No.3 after Tsinghua University and Peking University.
- Natural Science Ranking: No.2 afterTsinghua University.
- Engineering Ranking: No.2 afterTsinghua University.

## Campuses



Yuquan

The old headqua