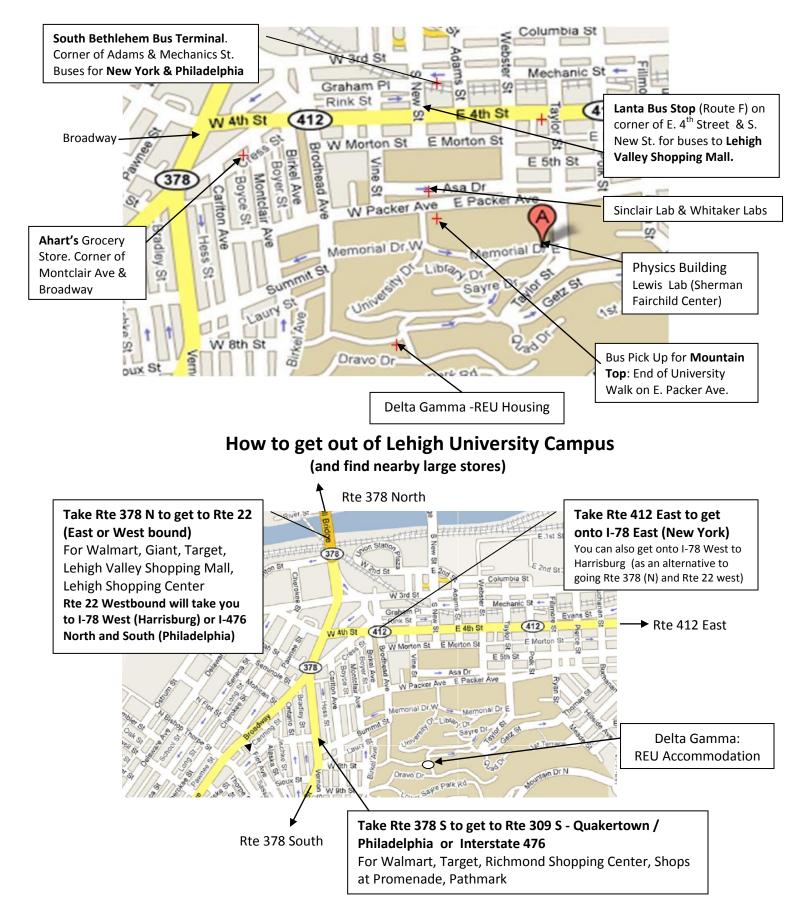

#### **SUPERMARKETS**

• Ahart (small but only short walk away - located on the corner of Montclair Ave and Broadway)

• Giant - Lehigh Shopping Center, 2144W Union Blvd (*approx. 4miles / 8 mins drive*) Drive approx. 1.6 miles on PA 378 N, take exit 2 W for 8<sup>th</sup> Ave S, merge onto 8<sup>th</sup> Ave(0.2 miles), right onto W. Union Blvd (drive approx. 1.2 miles). Shopping Center on your right hand side.

#### **SHOPPING CENTERS / MALLS**

• **Promenade Shops** -high-end shopping / restaurants and movie theater (5 miles / approx 10 mins) PA 378 S (2.7 miles), take right at traffic light for Center Valley Parkway, drive 1.5 miles. On RHS

• Lehigh Valley Mall – Macarther Road, Whitehall (approx. 12 miles / 20 mins drive)

Drive approx. 3.7 miles on PA 378 N, merge onto US 22 W and drive approx. 4 miles, merge onto PA 145 N which is Macarther Road for approx. 0.7 miles. Mall on your RHS

• Richmond Shopping Center - Quakertown (approx. 11.47 miles / 18 mins drive)

Drive approx. 5.5 miles on PA 378 (S), go left on Rte 309 S and drive for approx. 6miles and stores are both on your RHS and LHS.

## WALMART

1. 3926 Linden Street, Bethlehem PA18020 (approx. 10.63 miles / 16 mins)

PA 378 N (3.7 miles), merge onto US 22 E (4.5 miles), take PA 191 exit, turn left and drive approx. 0.15 miles. Walmart is on your left hand side.

2. 2601 Macarthur Road, Whitehall, PA18052 (approx. 11.18 miles / 17 mins)

PA 378 N (3.7 miles), merge onto US 22 W (4 miles), merge onto PA 145 (N) which is Macarther Road

3. Richmond Township, Quakertown. (approx. 11.47 miles / 18 mins)- see above

## **TARGET**

1. Richmond Township, Quakertown (11.1 miles / approx. 17 mins)

Drive approx. 5.5 miles on PA 378 (S), go left on Rte 309 S and drive for approx. 5.5 miles and Target on your RHS. (this is before the main Richmond Shopping Center above)

2. 1600N Cedar Crest Blvd (approx. 12 miles / 21 mins)

PA 378 N (3.7 miles), merge onto US 22 W, drive approx. 6.8 miles, exit right onto N. Cedar Crest Blvd., drive approx 0.2 miles and Target on your LHS.